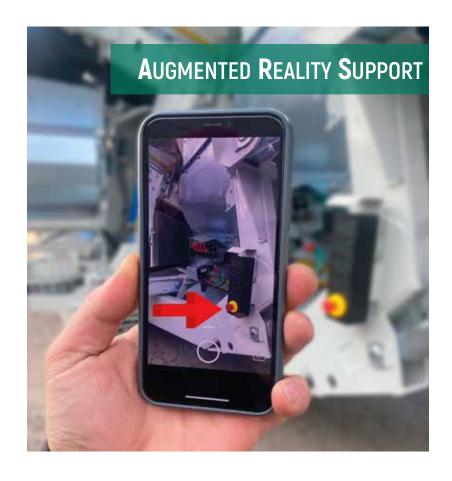

#### **AUGMENTED REALITY SUPPORT**

Thanks to the Augmented Reality Support system, the CAMS $^{\text{TM}}$  after-sales service has never been so close.

Get in touch with the CAMS $^{\text{TM}}$  specialized technicians directly from your smartphone with a mobile-app and get all the necessary support as if they were next to you.