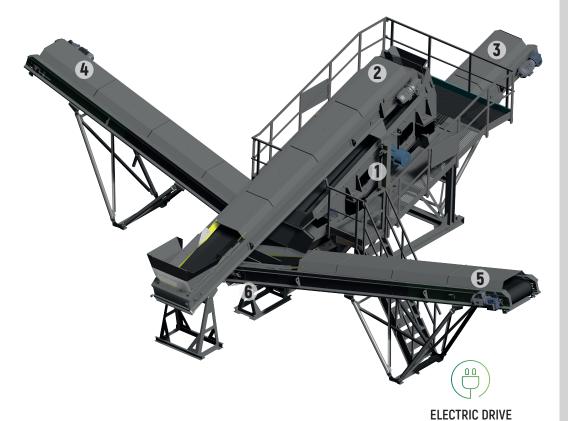

## **OPTIONS**

- · Standalone feeding hopper
- · GPS
- · Electrical weighing system
- · Electrical grease pump

1 Screen

Type: ES500

Deck surface: 11' 6" x 3' 11"

Decks number: 2

2 Main conveyor

Width: 2' 7"

**3** Finesize conveyor

Width: 2' 7"

4 Midsize conveyor

Width: 1' 8"

**5** Oversize conveyor

Width: 1' 8"

6 Electric Drive

Power: 32 kW