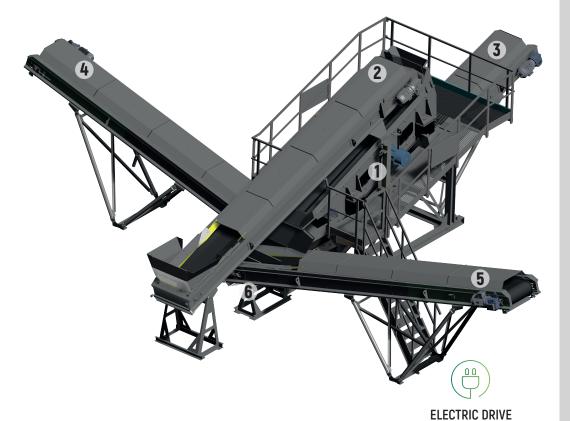

## **OPTIONS**

- · Standalone feeding hopper
- · GPS
- · Electrical weighing system
- · Electrical grease pump

Screen

Type: ES900

Deck surface: 17' 5" x 4' 3"

Decks number: 2

2 Main conveyor

Width: 3' 3"

**3** Finesize conveyor

Width: 3' 3"

4 Midsize conveyor

Width: 2' 7"

**5** Oversize conveyor

Width: 2' 7"

6 Electric Drive

Power: 45 kW