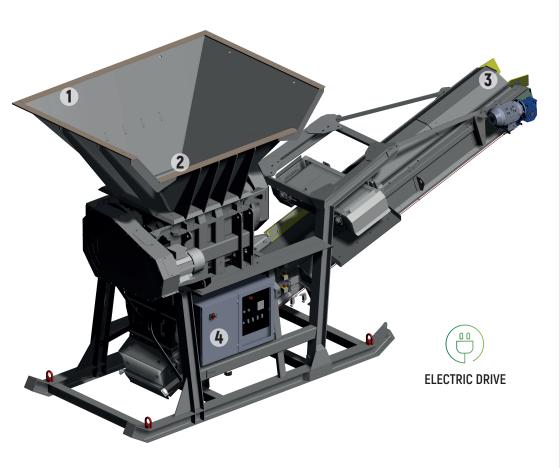

# 1 Hopper

Capacity: 2 yds<sup>3</sup> Length: 7' 7" Width: 5' 7"

#### 2 Primary shredder

Type: SC120

Feed opening: 2' 6" x 2' 11"

# 3 Main conveyor

Width: 1' 8" Length: 19' 8"

#### 4 Electric Drive

Power: 30 kW