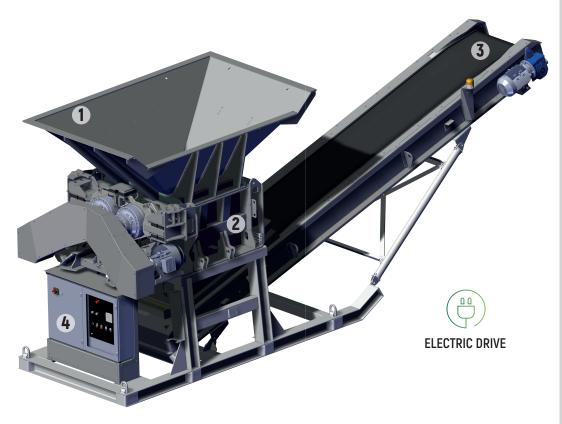

#### 1 Hopper

Capacity: 4 yds<sup>3</sup> Length: 9' 10" Width: 6' 7"

#### 2 Primary shredder

Type: SC160 Feed opening: 3' 4" x 2' 11"

#### **3** Main conveyor

Width: 2' 8" Length: 26' 3"

#### Electric Drive

Power: 45 kW