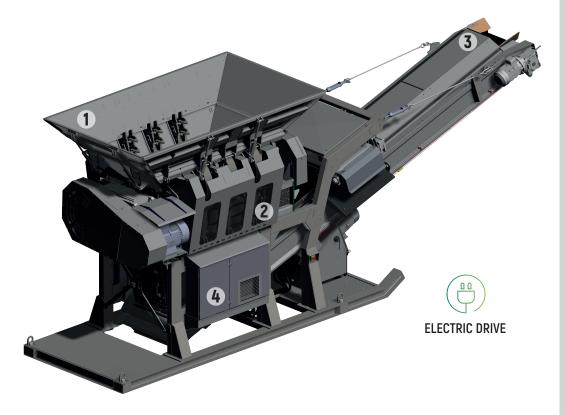

## **OPTIONS**

- Patented hydraulic pusher system
- · GPS
- · Electrical weighing system
- · Electrical grease pump

1 Hopper

Capacity: 4 yds<sup>3</sup> Length: 11' 6" Width: 6' 7"

2 Primary shredder

Type: SC260

Feed opening: 4' 11" x 2' 11"

3 Main conveyor

Width: 2' 7" Length: 26' 3"

4 Electric Drive

Power: 70 kW